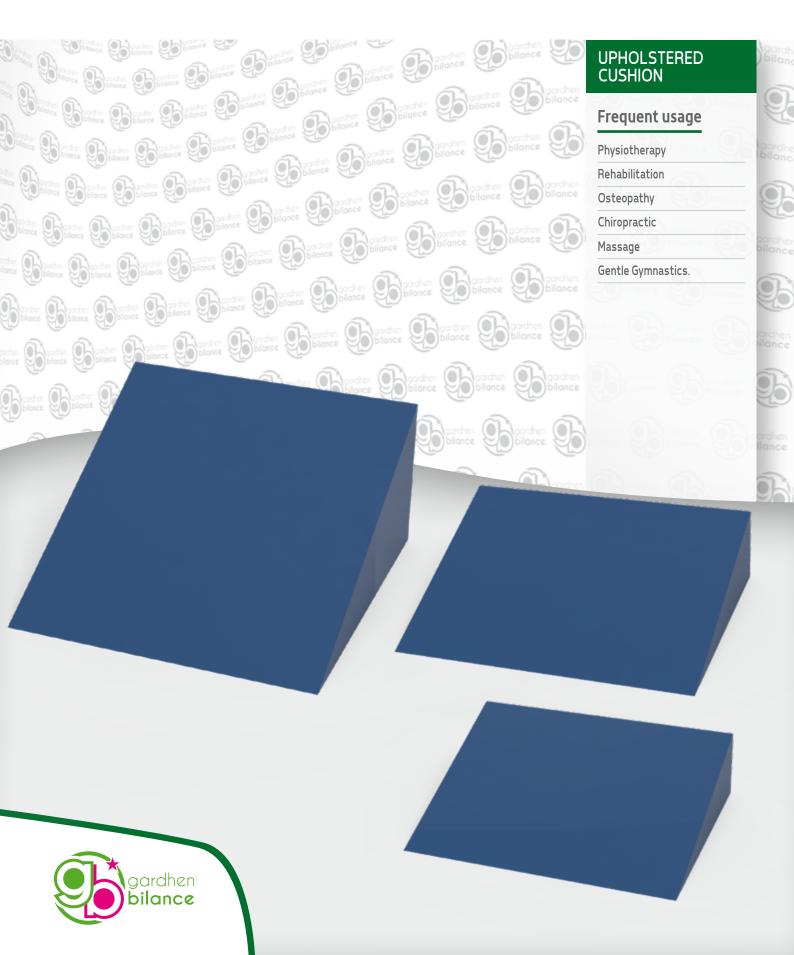

# **Upholstered Cushion**

These are medical devices designed to facilitate to place the patient into correct position during physiotherapy and rehabilitation sessions, hospitalization or rest.

Our positioner cushions are made of polyurethane foam and can be upholstered in water-repellent PVC black fabric or in leatherette, available in different colors.

# **Benefits**

- Effectiveness during physical therapy sessions;
- Effectiveness during rehabilitation sessions;
- Effectiveness to prevent abrasions;
- Effectiveness to prevent decubitus wounds.

## **Dimensions**

| ID Product   | Dimensions              |
|--------------|-------------------------|
|              |                         |
| GB.0004PUR01 | L. 35 x P 35 x H. 10 cm |
| GB.0004PUR02 | L. 25 x P 25 x H. 10 cm |
| GB.0004PUR03 | L. 45 x P 60 x H. 15 cm |
| GB.0004PUR04 | L. 60 x P 60 x H. 15 cm |
| GB.0004PUR05 | L. 60 x P 60 x H. 30 cm |
| GB.0004PUR06 | L. 45 x P 45 x H. 15 cm |